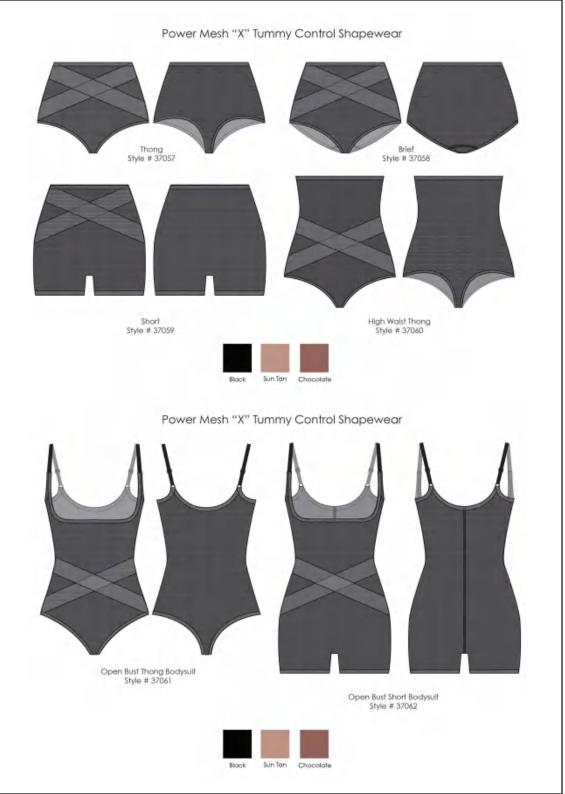

IN USA, HUBER Group, TJX, MAGIC, NEXT ETC IN EUROPE, PEACH JOHN, LECIEN IN JAPAN.

FACTORY IS EQUIPPED WITH 100 PCS SANTONI MACHINES AND 20 SETS BONDING MATCHINES TOGETHR WITH OTHER VARIOUS KINDS OF SEWING MACHINES , WITH MONTHLY PRODUCTION CAPABILITY OF 300,000 PCS PER MONTH .

WE ARE LOOKING FORWARD TO WELCOMING YOUR VISIT TO US AND EXPECTING TO WORK AND GROW WITH CUSTOMERS STEP BY STEP AND IN THE LONG TERM.





**Company front desk** 





**Plate maker** 









Sewing group 1



**Seamless Santoni Knitting machines** 



**Non-marking styling machine** 





**Company Building** 





Edmond





Non-marking Perforation process











Sun Tan Chocolate

Black

Black Sun Tan Chocolate

Open Bust Short Bodysuit Style # 37068

Brief Style # 37064

High Waist Thong Style # 37066



## SEAMLESS RIBBED



VENU

VENUS VICTORIA





SEAMLESS RIB TRIANGLE BRA



SINGLE RIB MOULDED BRALETTE



ENUS VICTORI

VENUS VICTORIA

SEAMLESS RIB SCOOP NECK BRA





LACE TRIM BRA AND THONG (TANGA) SET







LACE TRIM BRA AND THONG (TANGA) SET