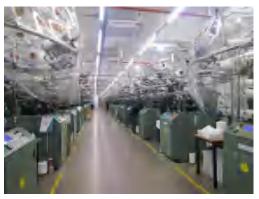

FACTORY IS EQUIPPED WITH 100 PCS SANTONI MACHINES AND 20 SETS BONDING MATCHINES TOGETHR WITH OTHER VARIOUS KINDS OF SEWING MACHINES , WITH MONTHLY PRODUCTION CAPABILITY OF 300,000 PCS PER MONTH .

WE ARE LOOKING FORWARD TO WELCOMING YOUR VISIT TO US AND EXPECTING TO WORK AND GROW WITH CUSTOMERS STEP BY STEP AND IN THE LONG TERM.

**Company front desk** 

**Plate maker** 

Sewing group 1

**Seamless Santoni Knitting machines** 

**Non-marking styling machine** 

**Company Building** 

Edmond

Non-marking Perforation process