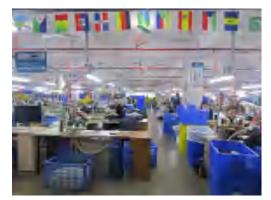

FACTORY IS EQUIPPED WITH 100 PCS SANTONI MACHINES AND 20 SETS BONDING MATCHINES TOGETHR WITH OTHER VARIOUS KINDS OF SEWING MACHINES , WITH MONTHLY PRODUCTION CAPABILITY OF 300,000 PCS PER MONTH .

WE ARE LOOKING FORWARD TO WELCOMING YOUR VISIT TO US AND EXPECTING TO WORK AND GROW WITH CUSTOMERS STEP BY STEP AND IN THE LONG TERM.

**Company front desk** 

**Plate maker** 

Sewing group 1

**Seamless Santoni Knitting machines** 

**Non-marking styling machine** 

**Company Building** 

Edmond

Non-marking Perforation process