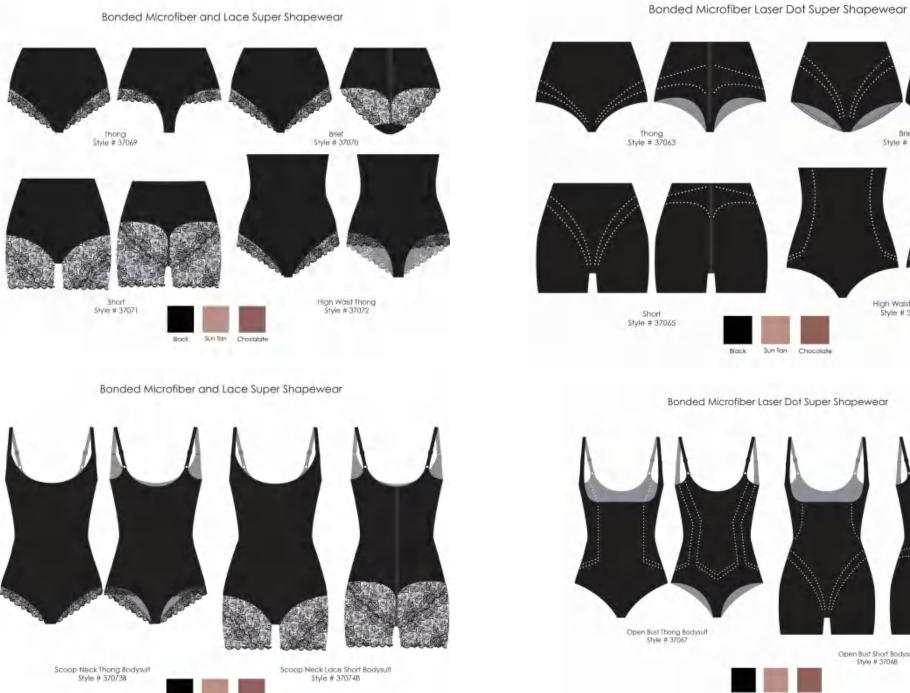

Sun Tan Chocolate

Black

Black Sun Tan Chocolate

Open Bust Short Bodysuit Style # 37068

Brief Style # 37064

High Waist Thong Style # 37066