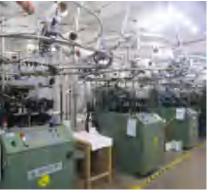

FACTORY IS EQUIPPED WITH 100 PCS SANTONI MACHINES AND 20 SETS BONDING MATCHINES TOGETHR WITH OTHER VARIOUS KINDS OF SEWING MACHINES , WITH MONTHLY PRODUCTION CAPABILITY OF 300,000 PCS PER MONTH .

WE ARE LOOKING FORWARD TO WELCOMING YOUR VISIT TO US AND EXPECTING TO WORK AND GROW WITH CUSTOMERS STEP BY STEP AND IN THE LONG TERM.

**Company front desk** 

**Plate maker** 

Sewing group 1

**Seamless Santoni Knitting machines** 

**Non-marking styling machine** 

**Company Building** 

Edmond

Non-marking Perforation process