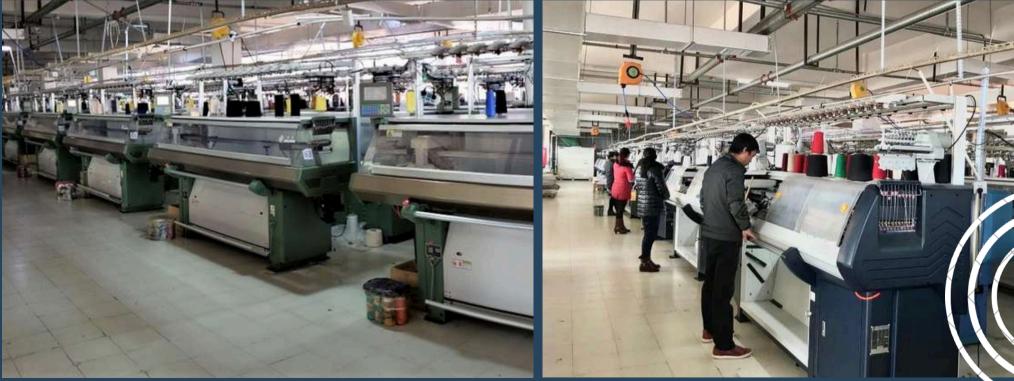

### 100+

units of automated machines

### Automation

- 100 units of automated machines
- Knit from 3G to 16G
- Average annual output
  1,000,000 pieces