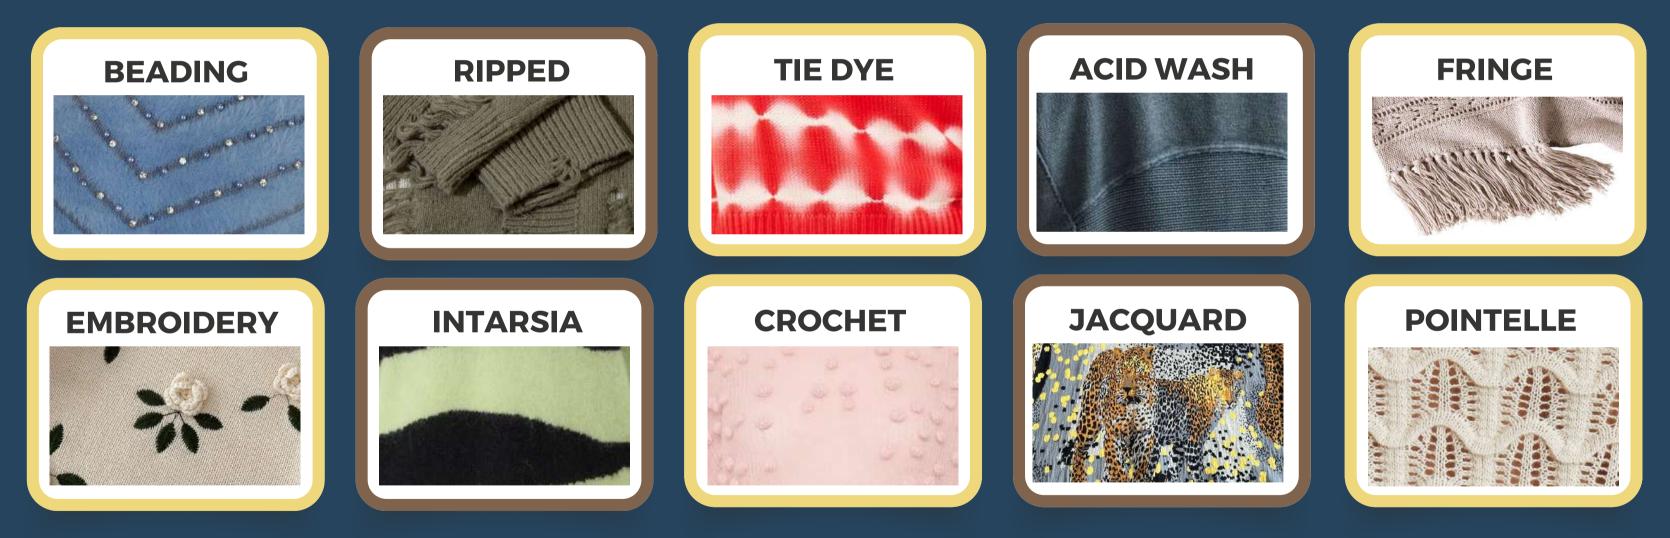

# Workmanship

### Craftsmanship

- Skillful and detail-oriented in every handcrafted process
- Quality assurance and self inspection procedures to maintain consistent and high quality production