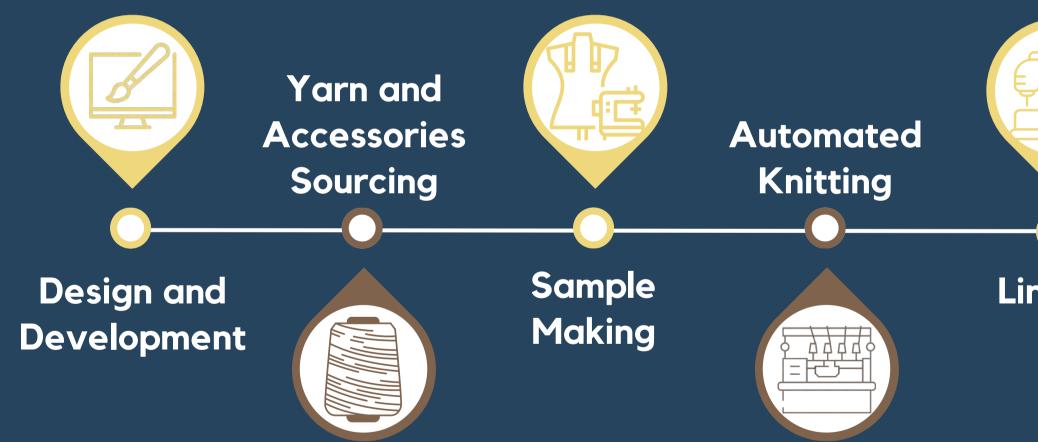

# Full Production Line

Company Profile

Linking

Packaging and Shipment

# Workmanship

### Automation

- 100 units of automated machines
- Knit from 3G to 16G
- Average annual output
  1,000,000 pieces

### Craftsmanship

- Skillful and detail-oriented in every handcrafted process
- Quality assurance and self inspection procedures to maintain consistent and high quality production