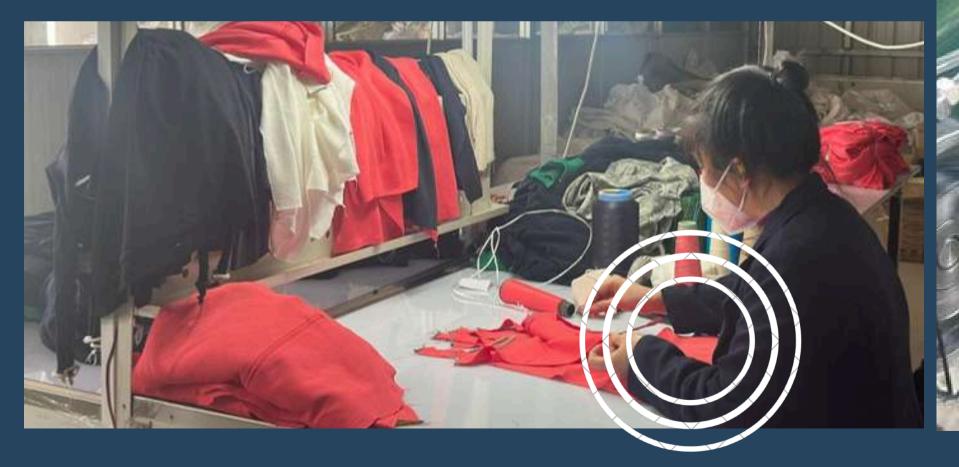

# Workmanship

### Craftsmanship

- Skillful and detail-oriented in every handcrafted process
- Quality assurance and self inspection procedures to maintain consistent and high quality production