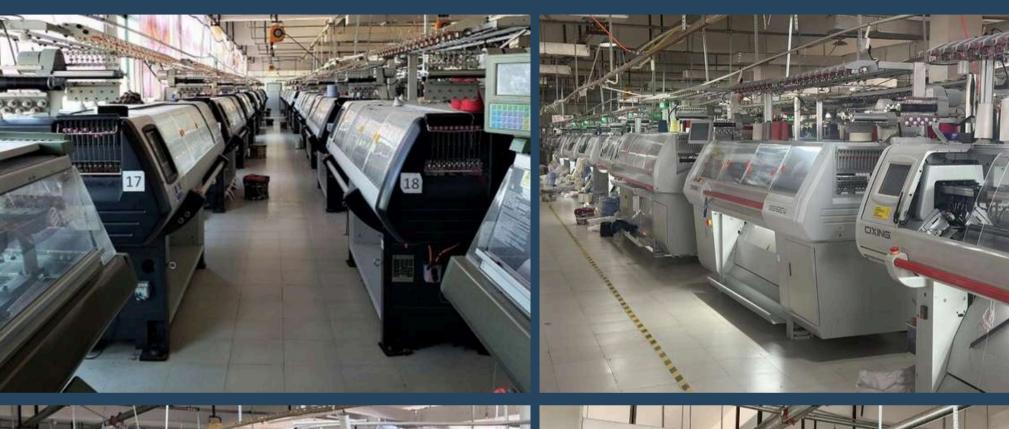

### 100+

units of automated machines

### Automation

- 100 units of automated machines
- Knit from 3G to 16G
- Average annual output
  1,000,000 pieces