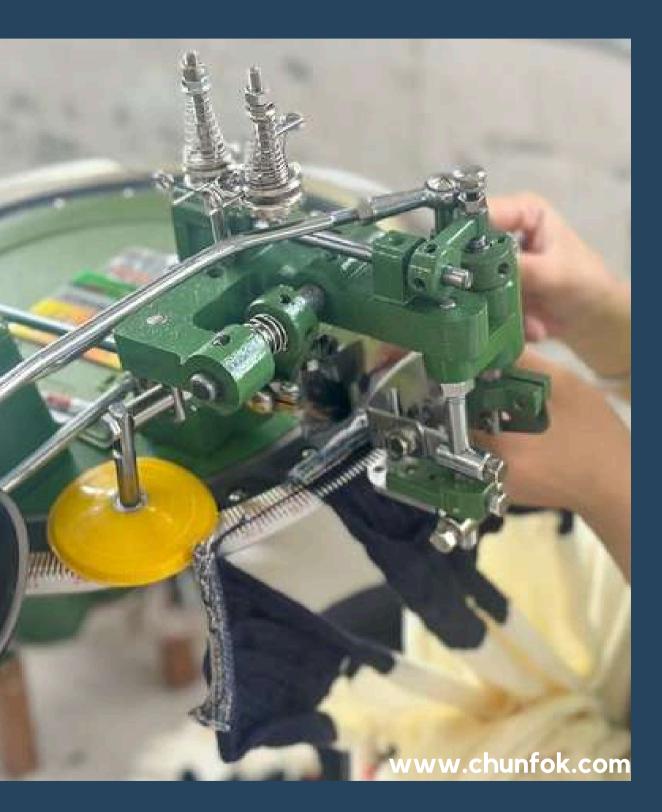

# Workmanship

### Automation

- 100 units of automated machines
- Knit from 3G to 16G
- Average annual output
  1,000,000 pieces