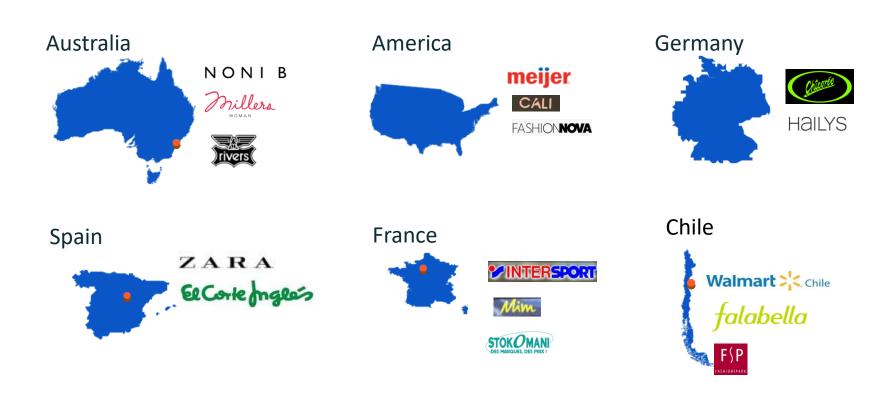

#### **Main Products:**

Woven and knit fabric clothes ladies, styles are blouses, dresses, skirts, pants and sports wear.

Main Export Markets:

America, Australia, Spain, UK, Mexcio, Chile . ETC.

Export Value in 2024:

30000000 US

Since its establishment in 2008, with a "customer-focused" company culture Life Apparel imp & exp Co., Ltd. has worked with many branding apparel companies and developed solid relationship with many partners. Here is a partial list of the customers and partners

#### Customer brands: