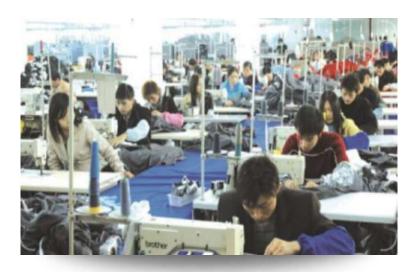

## **Synopsis**

Total Employee: 690

Sewing Line: 28

Month Capacity: 400000PCS

Looking forward to working with you and keeping moving together!