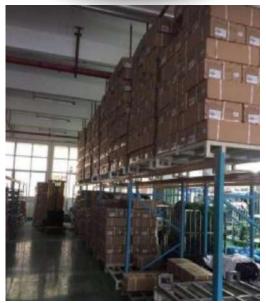

## **Synopsis**

Total Employee: 690

Sewing Line: 28

Month Capacity: 400000PCS

Looking forward to working with you and keeping moving together!