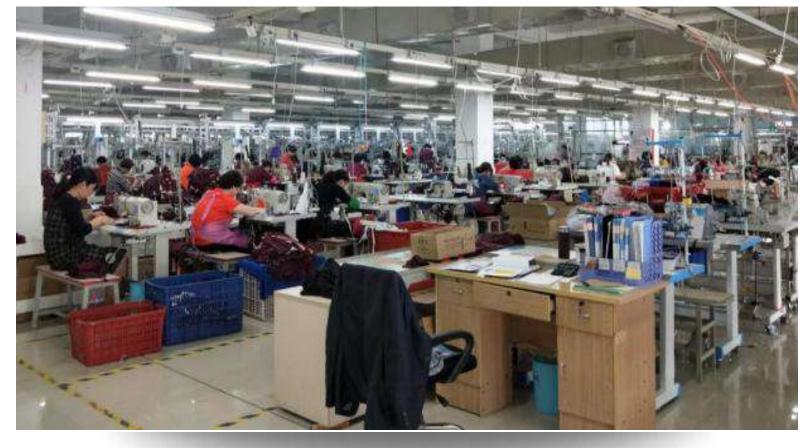

## **Synopsis**

Total Employee: 690

Sewing Line: 28

Month Capacity: 400000PCS

Looking forward to working with you and keeping moving together!