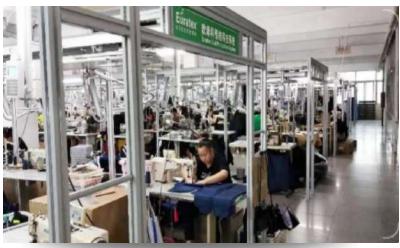

## **Synopsis**

Total Employee: 690

Sewing Line: 28

Month Capacity: 400000PCS

Looking forward to working with you and keeping moving together!