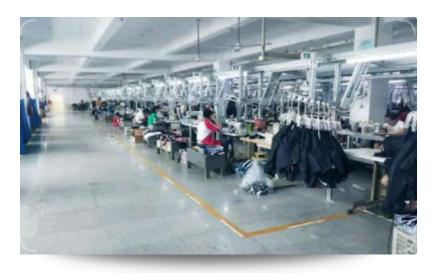

## **Synopsis**

Total Employee: 690

Sewing Line: 28

Month Capacity: 400000PCS

Looking forward to working with you and keeping moving together!