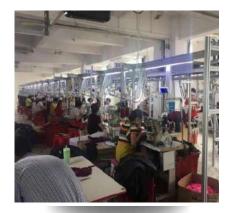

## **Synopsis**

Total Employee: 690

Sewing Line: 28

Month Capacity: 400000PCS

Looking forward to working with you and keeping moving together!