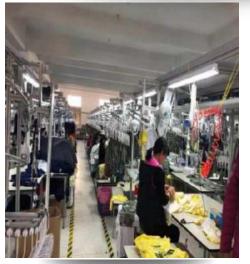

## **Synopsis**

Total Employee: 690

Sewing Line: 28

Month Capacity: 400000PCS

Looking forward to working with you and keeping moving together!