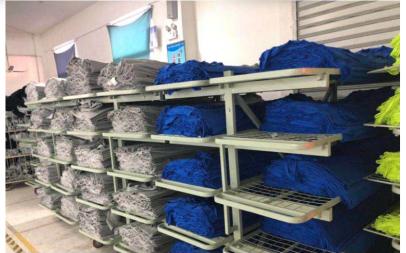

## **Synopsis**

Total Employee: 690

Sewing Line: 28

Month Capacity: 400000PCS

Looking forward to working with you and keeping moving together!