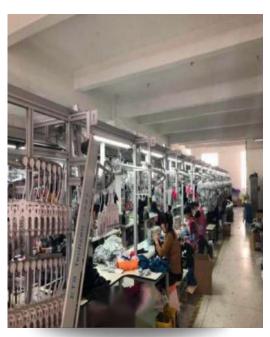

## **Synopsis**

Total Employee: 690

Sewing Line: 28

Month Capacity: 400000PCS

Looking forward to working with you and keeping moving together!